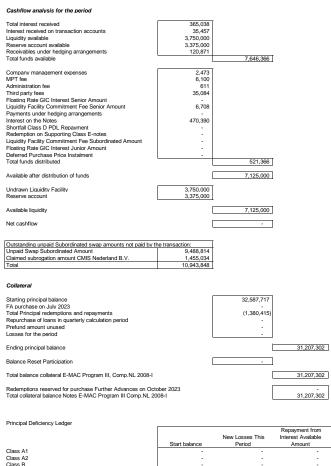

### E-MAC Program III - Compartment NL 2008-I Investor report October 2023

|          |               | New Losses This | Interest Available |             |
|----------|---------------|-----------------|--------------------|-------------|
|          | Start balance | Period          | Amount             | End balance |
| Class A1 | -             | -               |                    |             |
| Class A2 | -             | -               |                    |             |
| Class B  | -             | -               | -                  |             |
| Class C  | -             | -               |                    |             |
| Class D  | -             |                 |                    |             |
| Total    | -             |                 |                    |             |