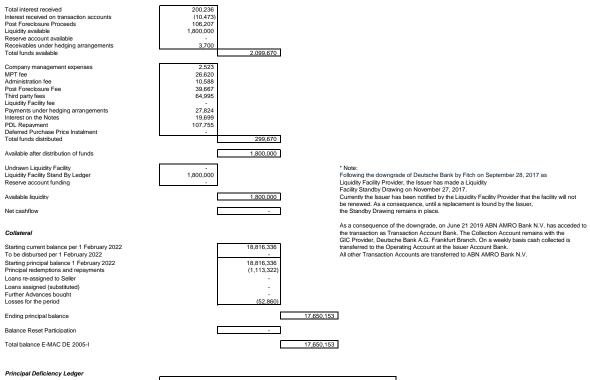

## Cashflow analysis for the period

|         | Start balance | New Losses This<br>Period | Repayment from<br>Interest Available<br>Amount | End balance |
|---------|---------------|---------------------------|------------------------------------------------|-------------|
| Class A | -             | -                         | -                                              | -           |
| Class B | -             |                           |                                                | -           |
| Class C | -             |                           |                                                | -           |
| Class D | -             |                           |                                                | -           |
| Class E | 2,752,202     | 52,860                    | 107,755                                        | 2,697,308   |
| Total   | 2,752,202     | 52,860                    | 107,755                                        | 2.697.308   |

|                            |                   |             | As percentage of |                 |                       |
|----------------------------|-------------------|-------------|------------------|-----------------|-----------------------|
| Delinquent payments        | Delinquent amount | Principal   | total            | Number of loans | As percentage of tota |
| Current                    |                   | 15,564,259  | 88.2%            | 201             | 91.8%                 |
| 1 - 30                     | 936               | 401,389     | 2.3%             | 3               | 1.4%                  |
| 31 - 60                    | 319               | 70,800      | 0.4%             | 1               | 0.5%                  |
| 61 - 90                    | 749               | 446         | 0.0%             | 1               | 0.5%                  |
| 91 - 120                   | 1,852             | 106,743     | 0.6%             | 1               | 0.5%                  |
| 121 - 150                  | 3,722             | 115,382     | 0.7%             | 2               | 0.9%                  |
| > 150                      | 178,239           | 1,391,135   | 7.9%             | 10              | 4.6%                  |
| Total                      | 185,816           | 17,650,153  | 100.0%           | 219             | 100.0%                |
|                            | Last period       | This period | Net Recovered    | Total           |                       |
| Aggregate principal losses | 10,853            | 52,860      | 89,640           | 23,243,407      |                       |

| Aggregate principal losses | 10,853 | 52,860 | 89,640 | 23,243,40 |
|----------------------------|--------|--------|--------|-----------|
|                            |        |        |        |           |