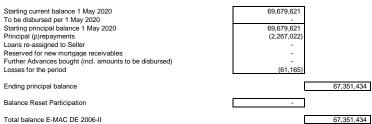

#### **Collateral**

Total balance E-MAC DE 2006-II

|                     |                   | As percentage of |        |                 |                       |  |  |  |
|---------------------|-------------------|------------------|--------|-----------------|-----------------------|--|--|--|
| Delinquent payments | Delinquent amount | Principal        | total  | Number of loans | As percentage of tota |  |  |  |
| Current             |                   | 47,198,989       | 70.1%  | 451             | 75.4%                 |  |  |  |
| 1 - 30              | 35,935            | 7,007,015        | 10.4%  | 55              | 9.2%                  |  |  |  |
| 31 - 60             | 13,220            | 1,728,827        | 2.6%   | 13              | 2.2%                  |  |  |  |
| 61 - 90             | 21,944            | 1,785,269        | 2.7%   | 11              | 1.8%                  |  |  |  |
| 91 - 120            | 16,309            | 882,764          | 1.3%   | 6               | 1.0%                  |  |  |  |
| 121-150             | 18,711            | 869,253          | 1.3%   | 7               | 1.2%                  |  |  |  |
| > 151               | 1,359,178         | 7,879,317        | 11.7%  | 55              | 9.2%                  |  |  |  |
| Total               | 1,465,297         | 67,351,434       | 100.0% | 598             | 100.0%                |  |  |  |